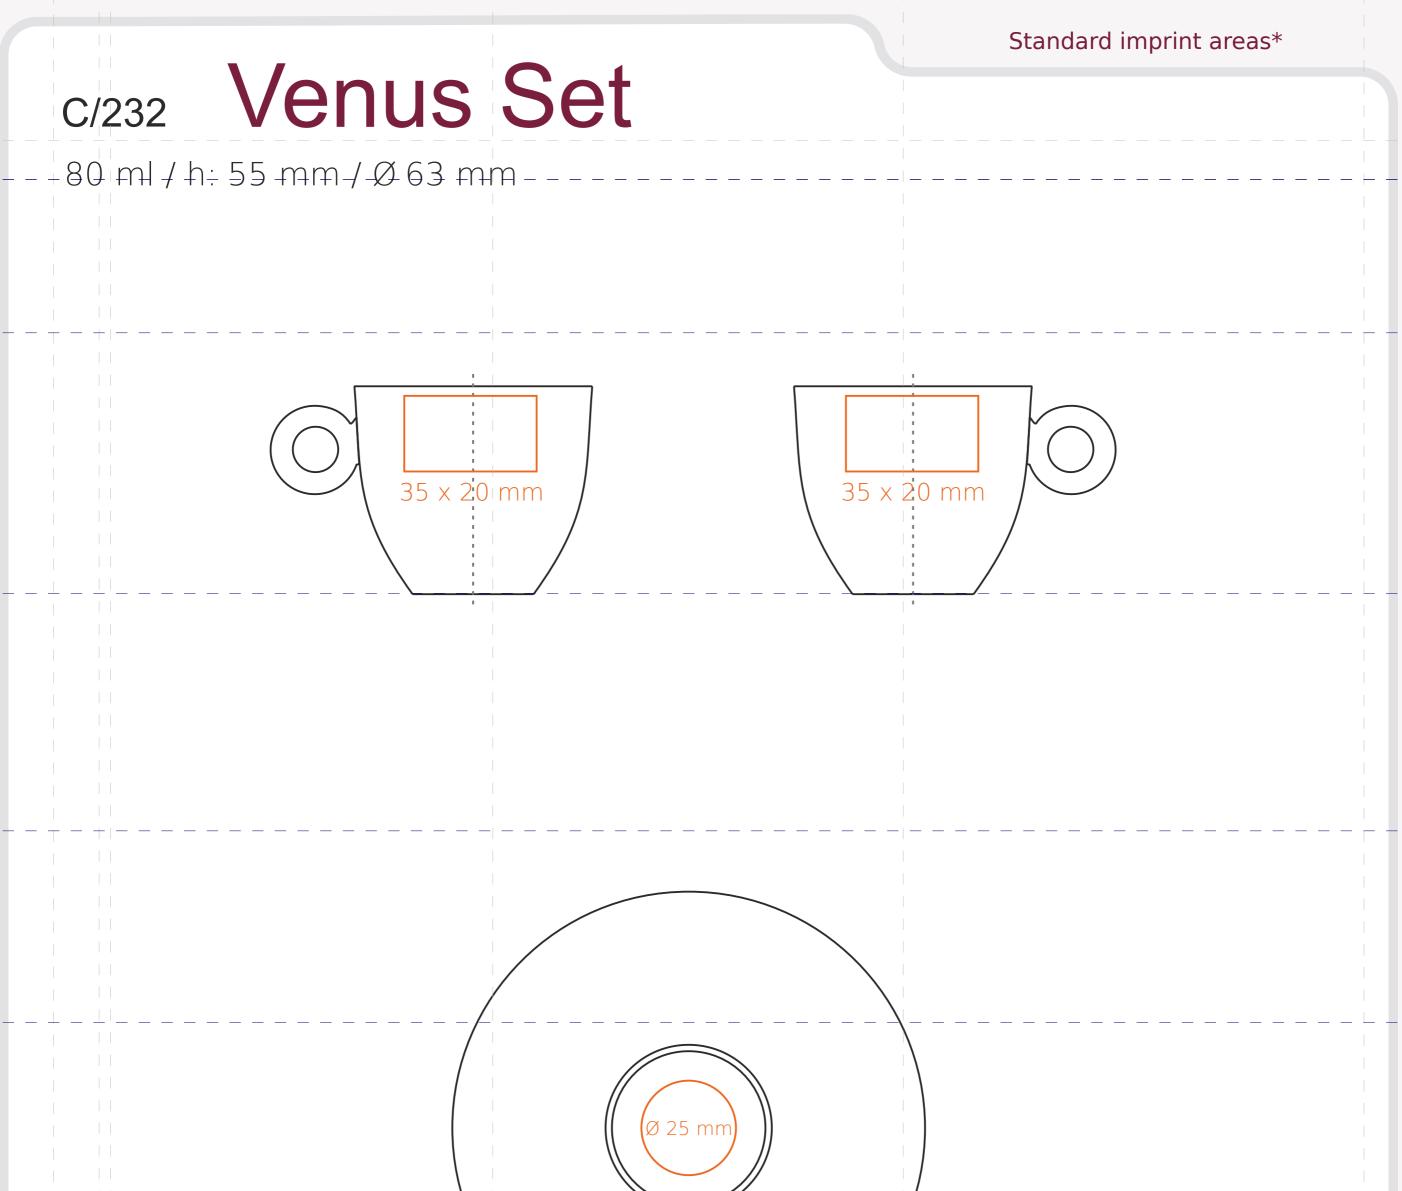

| n<br>    n<br>    n<br>    n | mprint on the handle<br>mprint on the inside<br>mprint on the bottom inside<br>mprint on the bottom outside<br>mprint on the bottom outside | - 50 x 6 mm<br>- 30 x 15 mm<br>- Ø 10 mm<br>- Ø 15 mm | How to prepare print material |
|------------------------------|---------------------------------------------------------------------------------------------------------------------------------------------|-------------------------------------------------------|-------------------------------|
| ,<br>    T<br>    S          | Transfer Print<br>Sensitive Touch<br>Direct Print                                                                                           |                                                       | porce ne                      |