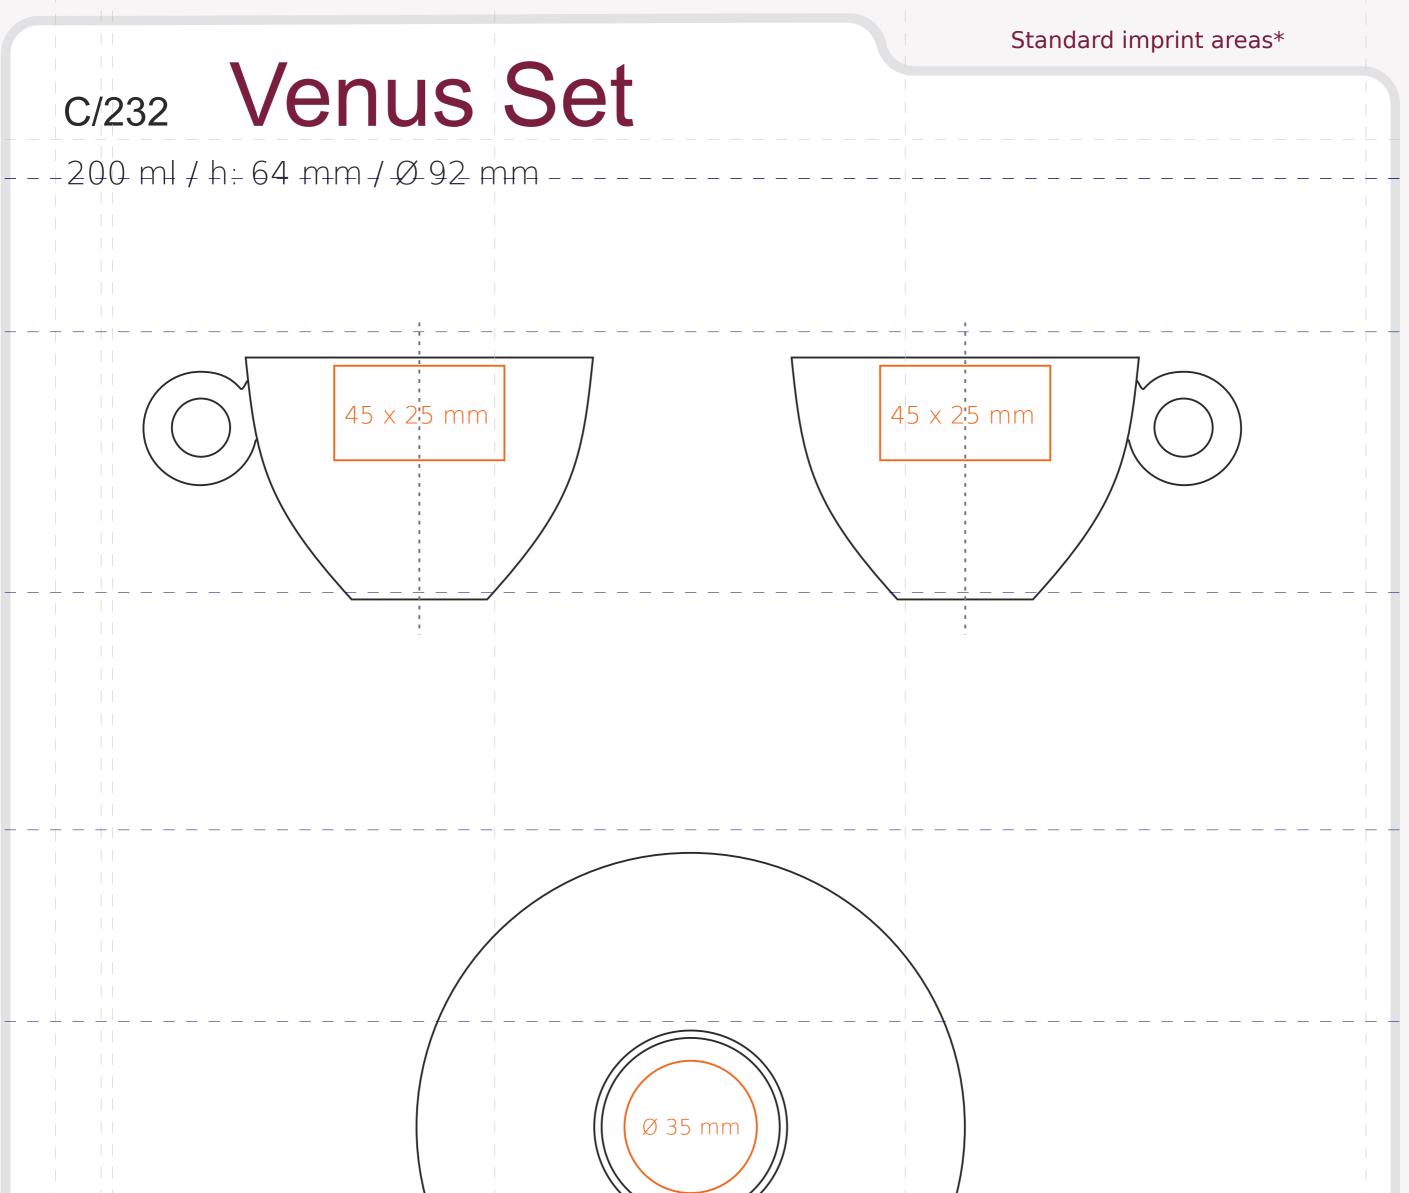

| n<br>    n<br>    n<br>    n | mprint on the handle<br>mprint on the inside<br>mprint on the bottom inside<br>mprint on the bottom outside<br>mprint on the bottom outside | - 50 x 6 mm<br>- 30 x 15 mm<br>- Ø 10 mm<br>- Ø 15 mm | How to prepare print material |
|------------------------------|---------------------------------------------------------------------------------------------------------------------------------------------|-------------------------------------------------------|-------------------------------|
| ,<br>    T<br>    S          | Transfer Print<br>Sensitive Touch<br>Direct Print                                                                                           |                                                       | porce ne                      |