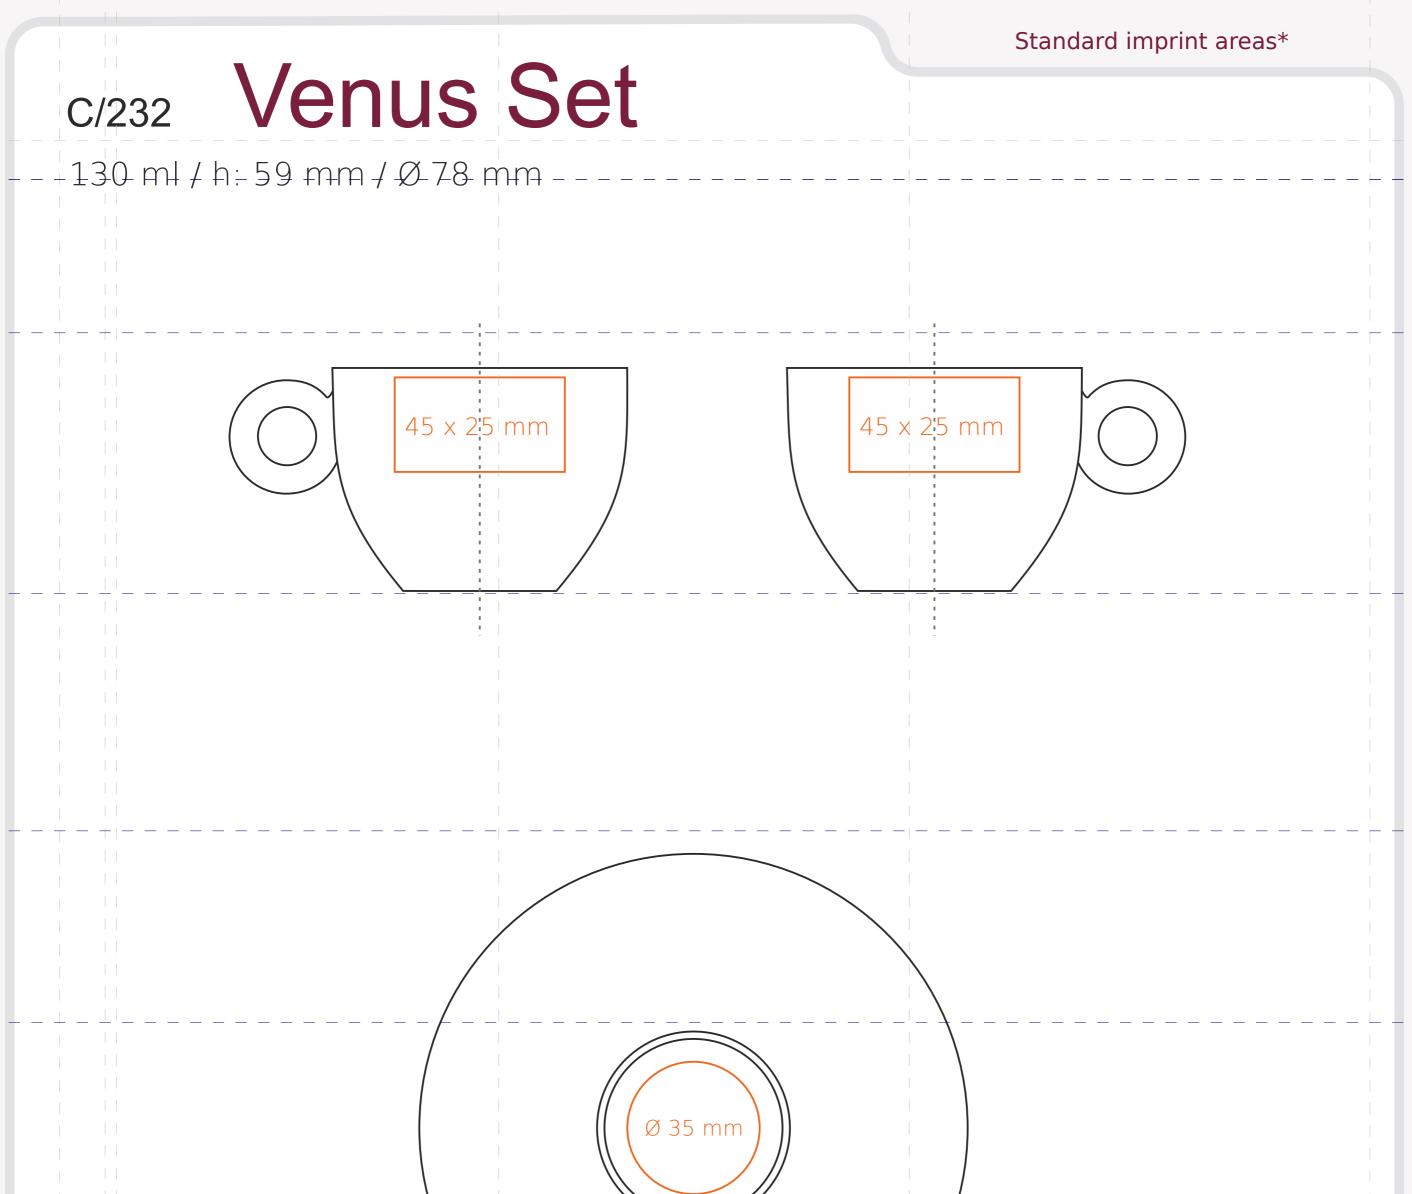

| n<br>    n<br>    n<br>    n | mprint on the handle<br>mprint on the inside<br>mprint on the bottom inside<br>mprint on the bottom outside<br>mprint on the bottom outside | - 50 x 6 mm<br>- 30 x 15 mm<br>- Ø 10 mm<br>- Ø 15 mm | How to prepare print material |
|------------------------------|---------------------------------------------------------------------------------------------------------------------------------------------|-------------------------------------------------------|-------------------------------|
| ,<br>    T<br>    S          | Transfer Print<br>Sensitive Touch<br>Direct Print                                                                                           |                                                       | porce ne                      |